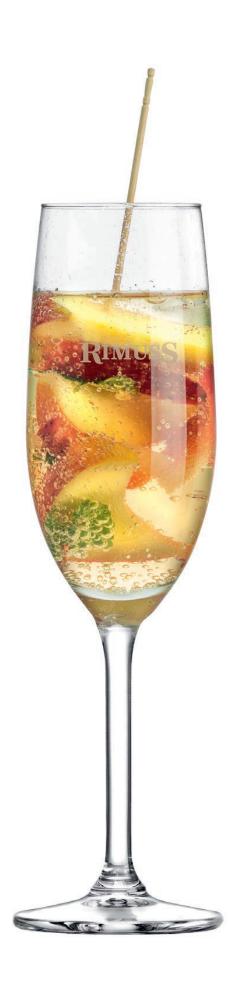

## Nectarine Strawberry Punch

Preparation for 6 glasses

| 2     | nectarines, sliced            |
|-------|-------------------------------|
| 250 g | strawberries, sliced          |
| 100 g | sugar                         |
| 1     | vanilla pod, pulp scraped out |
| 3     | lemon balm sprigs             |
| 6     | wooden skewers                |
| 11    | sparkling mineral water       |
| 7 dl  | Rimuss Rosé*                  |

Marinate the nectarine slices and the strawberry slices in a bowl with sugar and vanilla pulp for 10 min. Spike the slices with lemon balm on the wooden skewers. Put them into the glasses. Fill with mineral water and Rimuss Rosé.